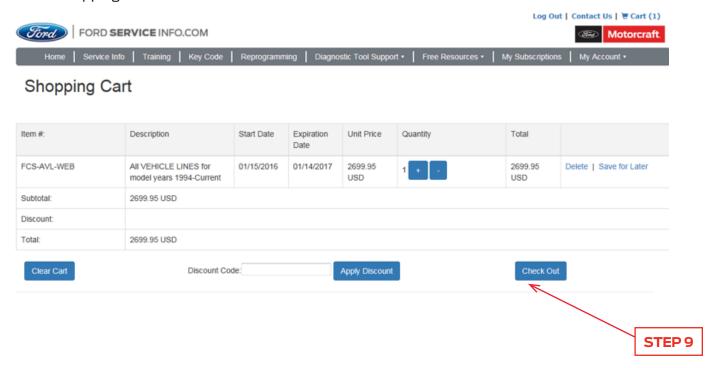

9. Review Shopping Cart if order is correct select "Check Out"

10. Complete the payment information page when done select "Submit"

11. Purchase is complete when you get the "Thank You!" message. You should now see your new purchase under "My Subscriptions"