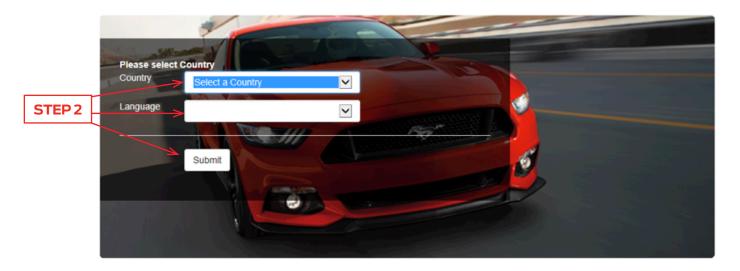

## 2017 MOTORCRAFTSERVICE LOGIN INSTRUCTIONS

- 1. Go to http://www.motorcraftservice.com
- 2. Select your Country and Language then select 'Submit'

3. To Create an account select 'Register Today'.

4. Complete required fields to a create user account, then read and agree to the provided boxes. When finished select "Submit".