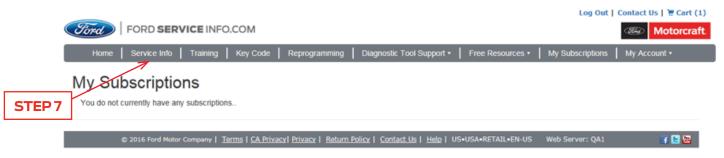

5. Log in using the newly created User Name and Password and then select "Submit".

6. Read the "Terms and Conditions" and "Privacy Statement", select "Agree" to proceed further.

7. To purchase a Service Info Subscription select "Service Info" on gray toolbar.