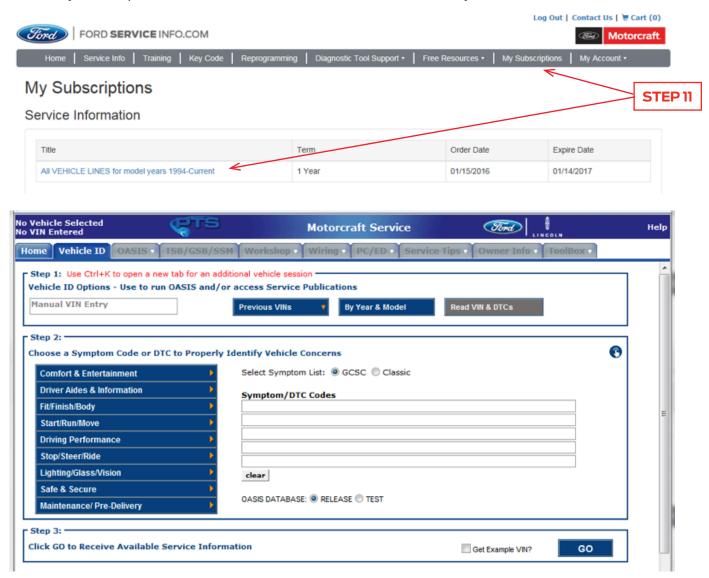

12. Select "My Subscriptions" then click on "All VEHICLE LINES for model years 1994-Current"

Right Part. Priced Right.