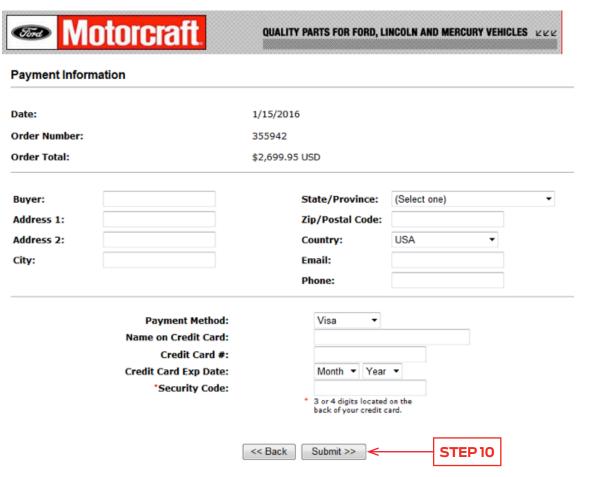

9. Review Shopping Cart if order is correct select "Check Out"

10. Complete the payment information page when done select "Submit"

11. Purchase is complete when you get the "Thank You!" message. You should now see your new purchase under "My Subscriptions"