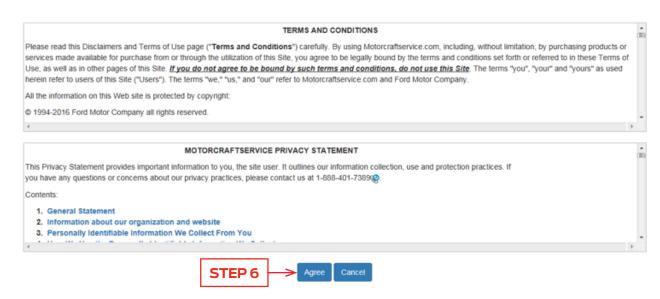

5. Log in using the newly created User Name and Password and then select "Submit".

6. Read the "Terms and Conditions" and "Privacy Statement", select "Agree" to proceed further.

7. To purchase a Service Info Subscription select "Service Info" on gray toolbar.