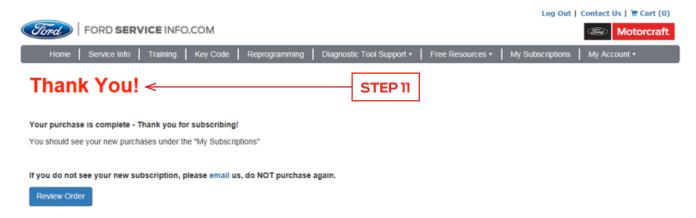

9. Review Shopping Cart if order is correct select "Check Out"

10. Complete the payment information page when done select "Submit"

11. Purchase is complete when you get the "Thank You!" message. You should now see your new purchase under "My Subscriptions"

12. Select "My Subscriptions" then click on "All VEHICLE LINES for model years 1994-Current"

Right Part. Priced Right.