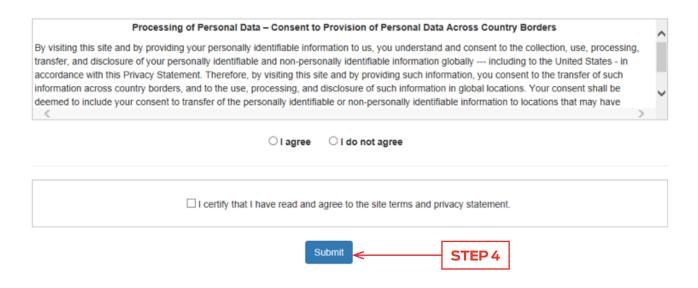

## 2017 MOTORCRAFTSERVICE LOGIN INSTRUCTIONS

- 1. Go to http://www.motorcraftservice.com
- 2. Select your Country and Language then select 'Submit'

3. To Create an account select 'Register Today'.

4. Complete required fields to a create user account, then read and agree to the provided boxes. When finished select "Submit".