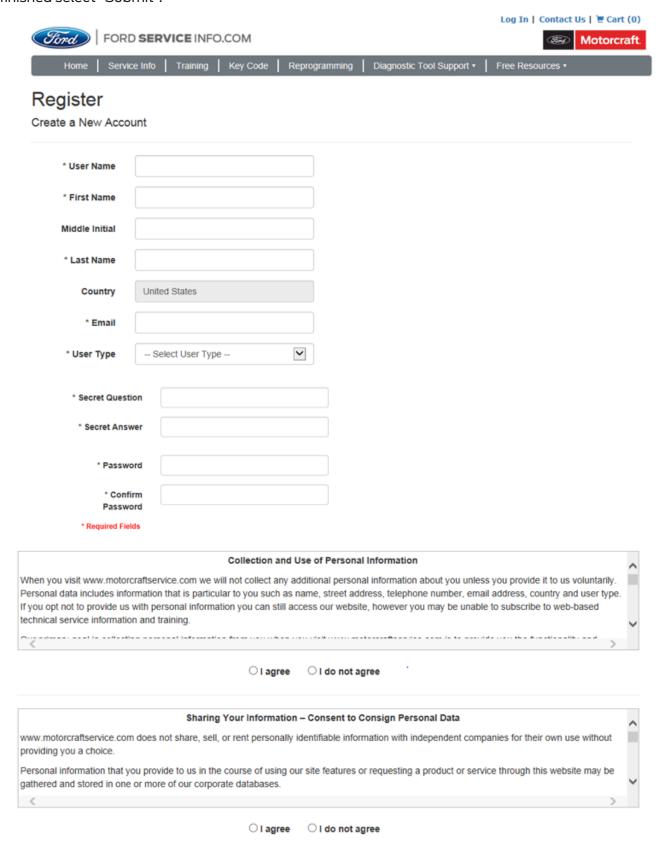

## 2017 MOTORCRAFTSERVICE LOGIN INSTRUCTIONS

- 1. Go to http://www.motorcraftservice.com
- 2. Select your Country and Language then select 'Submit'

3. To Create an account select 'Register Today'.

4. Complete required fields to a create user account, then read and agree to the provided boxes. When finished select "Submit".