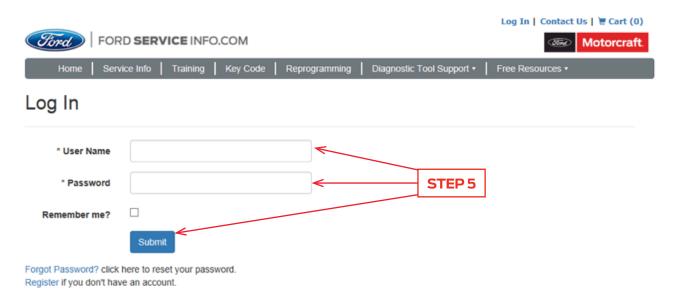

5. Log in using the newly created User Name and Password and then select "Submit".

6. Read the "Terms and Conditions" and "Privacy Statement", select "Agree" to proceed further.

7. To purchase a Service Info Subscription select "Service Info" on gray toolbar.