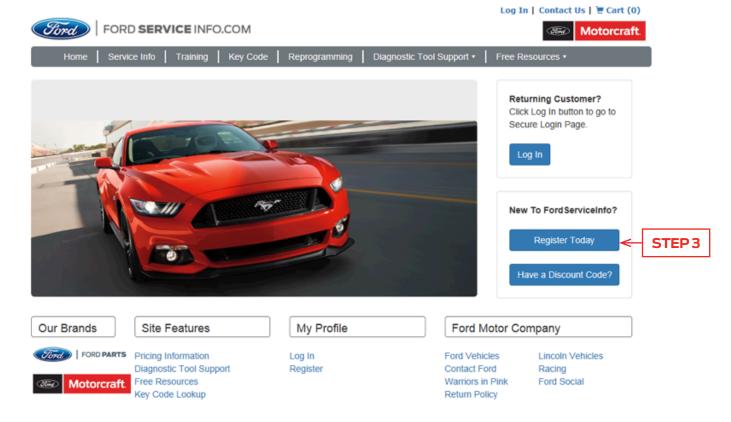

## 2017 MOTORCRAFTSERVICE LOGIN INSTRUCTIONS

- 1. Go to http://www.motorcraftservice.com
- 2. Select your Country and Language then select 'Submit'

3. To Create an account select 'Register Today'.

4. Complete required fields to a create user account, then read and agree to the provided boxes. When finished select "Submit".